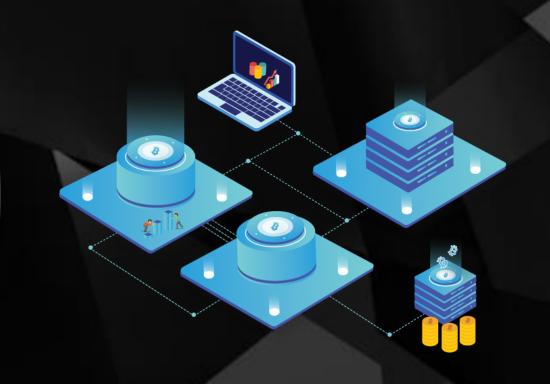

### **KEY PRODUCT'S**

YF Management Offers the Following Products and Solution's, which Include

#### YeFiM-Token:

The YeFiM Token is that the Proprietary Token of the YF Management system, Because of that it Permit's Process Transaction's as Associate in Nursing Exchange Token, and Additionally Allow's Peerto-Peer Exchange and Price Transfer, it's Vital to Notice that the Liquidity of the YeFiM Token has been secured for a Year, which might be

#### YFM-Token:

YFM Token may be a Token of the YeFiM system, this Token Tokenomics are Mentioned below, Make a Note of it, It's Vital to Notice that the Liquidity of the YFM Token has been secured for a Year, which might be

#### **YFM-Farm:**

YeFiM-Farm Offer's Cryptocurrency Holder's to Pool their Asset's Along to Supply a Giant Pool of Liquidity for Everybody who want's to Exchange this Asset, as a Return he/she Receives a Lucrative Reward Straight into the Wallet.

#### **YFM-Stake:**

It's a Contemporary Platform that Allows YeFiM and YFM Token Holder's to Store their Asset's During a Specially Designed Contract. The Storage share is ready M echanically looking on the value of the Underlying Asset's and Therefore the Number of Asset's within the Pool.

#### YFM-Borrow:

YFM system is Borrowing - Borrowers will Borrow Asset's in Associate in Nursing Over collateralized (Perpetual) Approach, Choosing USDT (Tether), Ethereum (ETH), or DAI, and Earn YFM as a Reward for Using the Protocol.

#### YFM-Vote:

YFM-Vote Offer's Suburbanized/Decentralised Platform that Allow's Community to Perform On-Chain selection. All this selection knowledge is Record on Blockchain that Act's as a Suburbanized/Decentralised, Immutable Ledger, Going no Place For Manipulation or Rigging.

#### **YFM-Vault:**

YFM-Valut is a Protocol that Automates Yield Farming. It Uses A.I and BigData to appear for Innovative Farming ways, with the target of Transfer Most Yield to the Community.