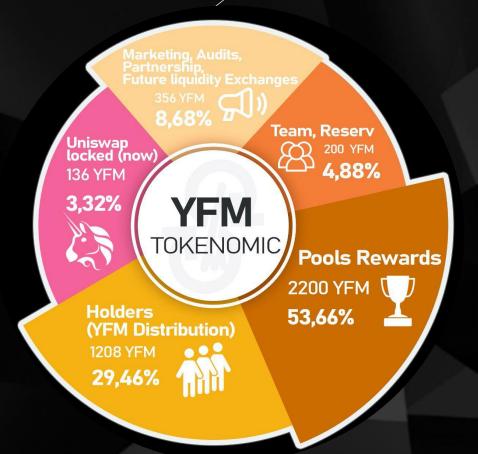

## **TOKENOMICS**

**YEFIM** 

**TOTAL SUPPLY - 4100** 

**YFM** 

**TOTAL SUPPLY - 4100** 