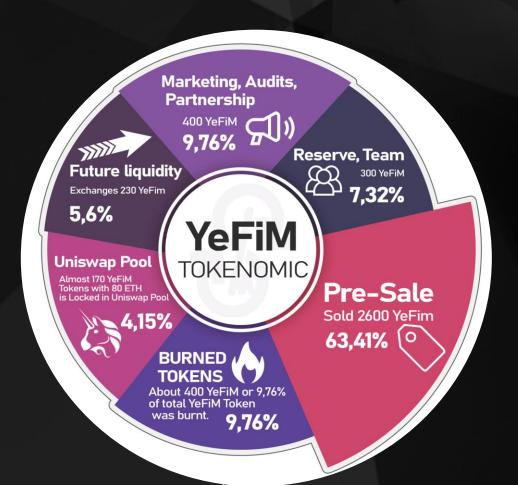

## **TOKENOMICS**

**YEFIM** 

**TOTAL SUPPLY - 4100** 

**YFM** 

**TOTAL SUPPLY - 4100** 